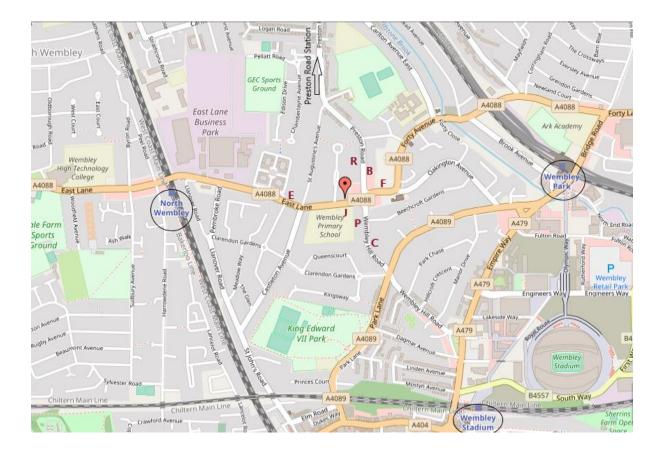

## Wembley Park United Reformed Church

The Broad Way, East Lane, Wembley, HA9 7NN

# By Car:

On East Lane 4088 coming up to the cross roads of Park Lane, Preston Road and Wembley Hill Road.

There is limited parking available at the rear of the church and roads in the area surrounding the church. However event day restrictions do apply.

## By Bus:

79: between Alperton Sainsbury and Edgware Station (Stops P, R and B)
204 : between Sudbury Town Station and Edgware Station (Stop P, R and B)
245 : between Alperton Sainsbury and Golders Green Station (Stop J and F)
483: between Ealing Hospital and Harrow (Stops J, E P & C)

### By Train:

Wembley Stadium Station – **Chiltern Line** running between Marylebone and Birmingham North Wembley Station and Wembley Central Station– **Overground** running between Euston and Watford

## **By Underground:**

Preston Road Station on the **Metropolitan** Wembley Park Station on the **Metropolitan & Jubilee** North Wembley Station on the **Bakerloo** Wembley Central Station on the **Bakerloo** 